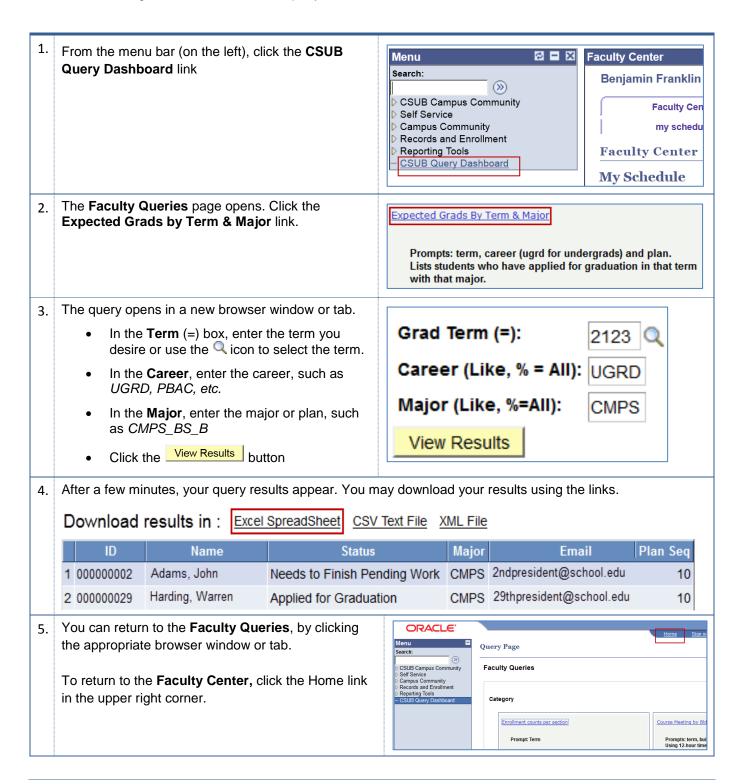

## **Expected Grads by Term and Major**

The **Expected Grads by Term and Major** query lists the enrollment counts for classes by a specified course attribute, including all sections. To run the query:

## **Expected Grads by Term & Major - Columns**

| Query    | Sample Data                  | Description             |
|----------|------------------------------|-------------------------|
| ID       | 000000029                    | Student's CSUBID        |
| Name     | Harding, Warren              | Student's Name          |
| Status   | Needs to Finish Pending Work | Graduation Status       |
| Major    | CMPS                         | Major or Plan           |
| Email    | 29thpresident@school.eduu    | Student's email address |
| Plan Seq | 10                           | Plan sequence           |